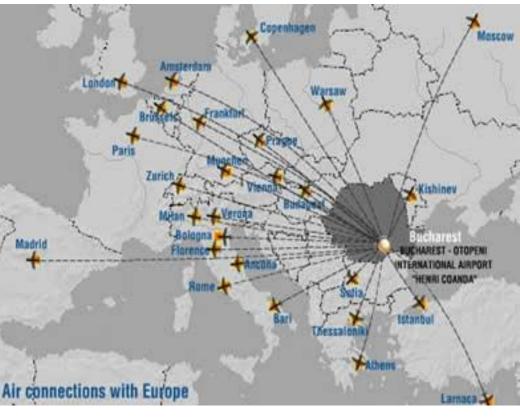

### **Discover Bucharest-Ilfov Region!**

•Bucharest Henri Coanda and Bucharest Baneasa Aurel Vlaicu International Airports

Unirii Boulevard - Palace of Parliament Bucharest