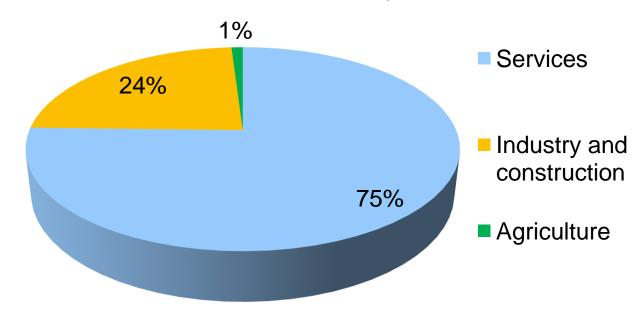

### Structure of the BI economy (INS, 2013)

#### Structure of the BI economy

Services: from 53,1% in 1995 to 75% in 2005-2013

www.inforegio.ro www.adrbi.ro

- ✓ Telecomunications, financial intermediation, banking, education and research sectors, and transport storage, business services and trade activities in retail and wholesale
- ✓ R&D&I: BI Region represents the center of innovation and research in Romania: 22,74% of the innovative active companies in Romania.